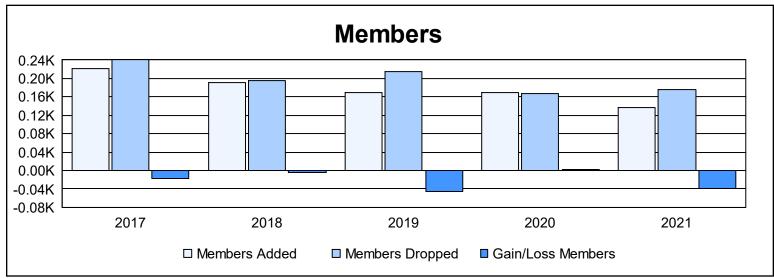

District 2 A3 As of June 2021 Cumulative

| Year      | New<br>Clubs | Dropped<br>Clubs | Gain/<br>Loss<br>Clubs | New<br>Members | Charter<br>Members | Reinstate<br>Members | Transfer<br>Members | Total<br>Member<br>Added | Total<br>Members<br>Dropped | Gain/<br>Loss<br>Members |
|-----------|--------------|------------------|------------------------|----------------|--------------------|----------------------|---------------------|--------------------------|-----------------------------|--------------------------|
| 2016-2017 | 2            | 4                | -2                     | 146            | 58                 | 7                    | 11                  | 222                      | 240                         | -18                      |
| 2017-2018 | 1            | 0                | 1                      | 144            | 32                 | 8                    | 7                   | 191                      | 196                         | -5                       |
| 2018-2019 | 1            | 0                | 1                      | 106            | 46                 | 8                    | 10                  | 170                      | 216                         | -46                      |
| 2019-2020 | 1            | 0                | 1                      | 118            | 31                 | 5                    | 16                  | 170                      | 168                         | 2                        |
| 2020-2021 | 1            | 2                | -1                     | 95             | 23                 | 3                    | 15                  | 136                      | 175                         | -39                      |
| Average   | 1            | 1                | 0                      | 122            | 38                 | 6                    | 12                  | 178                      | 199                         | -21                      |