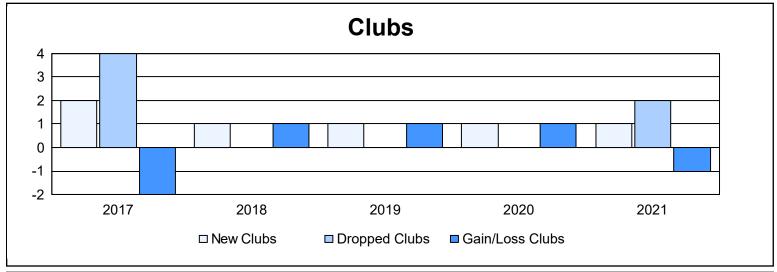

District 2 A3 As of June 2021 Cumulative

| Year      | New<br>Clubs | Dropped<br>Clubs | Gain/<br>Loss<br>Clubs | New<br>Members | Charter<br>Members | Reinstate<br>Members | Transfer<br>Members | Total<br>Member<br>Added | Total<br>Members<br>Dropped | Gain/<br>Loss<br>Members |
|-----------|--------------|------------------|------------------------|----------------|--------------------|----------------------|---------------------|--------------------------|-----------------------------|--------------------------|
| 2016-2017 | 2            | 4                | -2                     | 146            | 58                 | 7                    | 11                  | 222                      | 240                         | -18                      |
| 2017-2018 | 1            | 0                | 1                      | 144            | 32                 | 8                    | 7                   | 191                      | 196                         | -5                       |
| 2018-2019 | 1            | 0                | 1                      | 106            | 46                 | 8                    | 10                  | 170                      | 216                         | -46                      |
| 2019-2020 | 1            | 0                | 1                      | 118            | 31                 | 5                    | 16                  | 170                      | 168                         | 2                        |
| 2020-2021 | 1            | 2                | -1                     | 95             | 23                 | 3                    | 15                  | 136                      | 175                         | -39                      |
| Average   | 1            | 1                | 0                      | 122            | 38                 | 6                    | 12                  | 178                      | 199                         | -21                      |